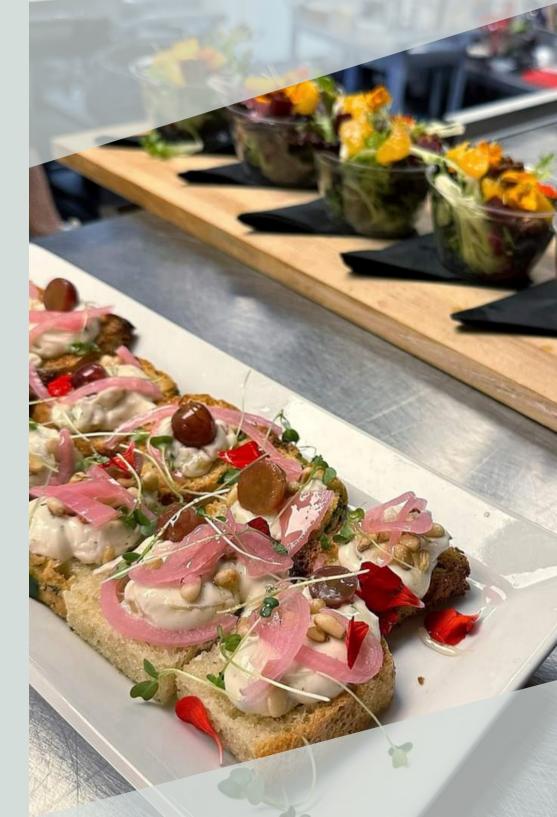

#### **Custom Menus**

We offer flexibility to create menus tailored to your event, from plated several-course menus to buffets or passing trays of hors d'oeuvres for cocktail hours, and more.

#### **Diverse Cuisines**

Choose from our wide range of options, including French, Italian, Asian-fusion, Tapas, and Vegetarian/Vegan, ensuring a culinary experience that suits your preferences.