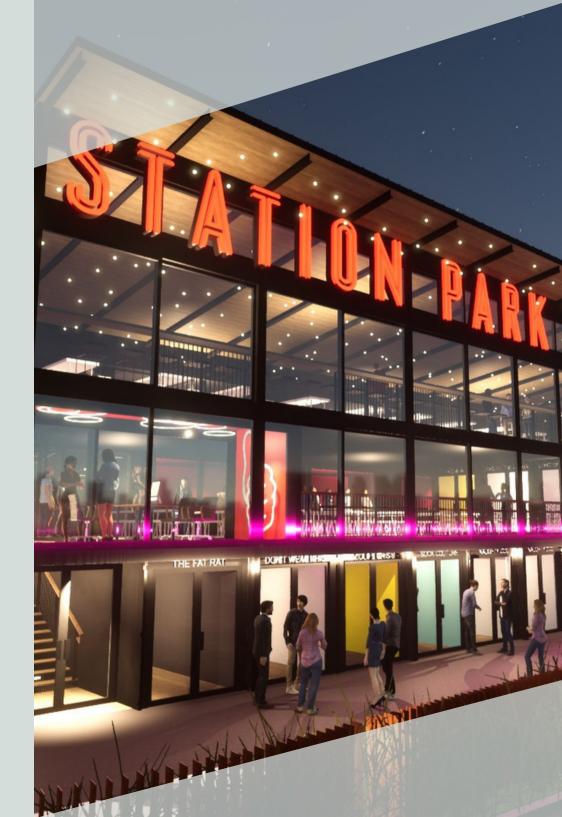

#### **EPIC Whyte**

8115 Gateway Blvd, Edmonton, AB

2nd Floor capacity up to 100 3rd Floor capacity up to 150

Rental rates start at \$600/hour

EPIC Whyte is Edmonton's exciting new culinary destination, nestled within a unique, container-like building at Station Park on the vibrant Gateway Boulevard and Whyte Avenue. Spread across two stylishly designed floors, our venue offers a dynamic and modern atmosphere for any chic corporate event. Whatever the memorable occasion, EPIC Whyte promises to deliver an unparalleled dining and social experience in one of Edmonton's most iconic neighborhoods. Get ready to indulge your senses and be a part of something truly extraordinary.