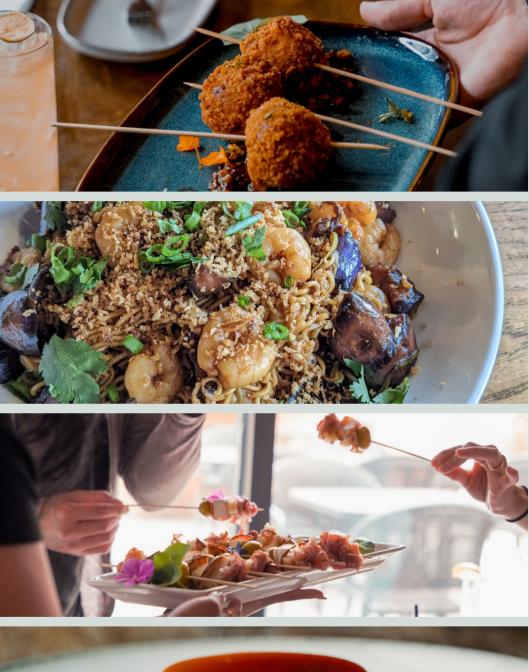

#### **Diverse Cuisines**

Choose from our wide range of options, including French, Italian, Asian-fusion, Tapas, and Vegetarian/Vegan, ensuring a culinary experience that suits your preferences.

EPIC brings a world of culinary possibilities to your event, each tailored to create a distinct dining experience.

From elegant plated courses that elevate each bite into a work of art, to the sociable and interactive nature of family-style dining, there's something for every occasion. Buffets provide a generous spread of options, perfect for variety and personal choice, while food stations add an element of excitement and customization. For more casual gatherings, finger foods and hors d'oeuvres encourage mingling and snacking and can easily cater to every taste and style.